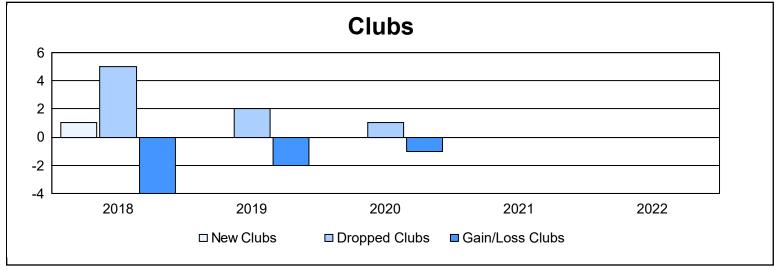

District 108TB As of June 2022 Cumulative

| Year      | New<br>Clubs | Dropped<br>Clubs | Gain/<br>Loss<br>Clubs | New<br>Members | Charter<br>Members | Reinstate<br>Members | Transfer<br>Members | Total<br>Member<br>Added | Total<br>Members<br>Dropped | Gain/<br>Loss<br>Members |
|-----------|--------------|------------------|------------------------|----------------|--------------------|----------------------|---------------------|--------------------------|-----------------------------|--------------------------|
| 2017-2018 | 1            | 5                | -4                     | 123            | 22                 | 5                    | 85                  | 235                      | 298                         | -63                      |
| 2018-2019 | 0            | 2                | -2                     | 119            | 0                  | 2                    | 30                  | 151                      | 288                         | -137                     |
| 2019-2020 | 0            | 1                | -1                     | 111            | 2                  | 4                    | 28                  | 145                      | 221                         | -76                      |
| 2020-2021 | 0            | 0                | 0                      | 111            | 0                  | 9                    | 4                   | 124                      | 179                         | -55                      |
| 2021-2022 | 0            | 0                | 0                      | 129            | 0                  | 4                    | 4                   | 137                      | 185                         | -48                      |
| Average   | 0            | 2                | -1                     | 119            | 5                  | 5                    | 30                  | 158                      | 234                         | -76                      |